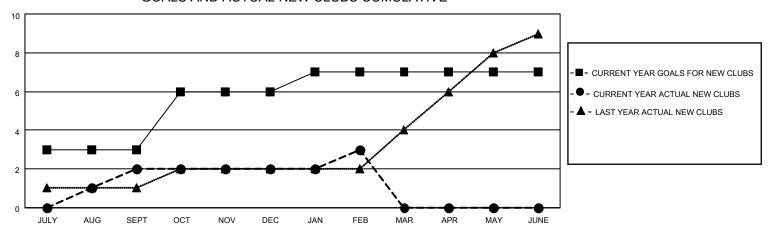

## GOALS AND ACTUAL NEW CLUBS CUMULATIVE

## MONTHLY MEMBERSHIP PROGRESS REPORT

LOCATION INDIA District 322C3 Results as of: 2/28/2023

| Clubs                 |               |           |               | Members               |                        |                         |                                                    |
|-----------------------|---------------|-----------|---------------|-----------------------|------------------------|-------------------------|----------------------------------------------------|
| RESULTS FOR 2022-2023 |               |           |               | RESULTS FOR 2022-2023 |                        |                         |                                                    |
| QUARTER               | NEW CLUB GOAL | NEW CLUBS | DROPPED CLUBS | QUARTER MEME          | BER GROWTH NET<br>GOAL | MEMBER GROWTH<br>ACTUAL | DROPPED<br>MEMBERS ACTUAL<br>(including transfers) |
| JULY/AUG/SEPT         | 3             | 2         | 0             | JULY/AUG/SEPT         | 170                    | 197                     | 20                                                 |
| OCT/NOV/DEC           | 3             | 0         | 5             | OCT/NOV/DEC           | 200                    | 85                      | 293                                                |
| JAN/FEB/MAR           | 1             | 1         | 2             | JAN/FEB/MAR           | 70                     | 85                      | 21                                                 |
| APR/MAY/JUNE          | 0             | 0         | 0             | APR/MAY/JUNE          | 50                     | 0                       | 0                                                  |