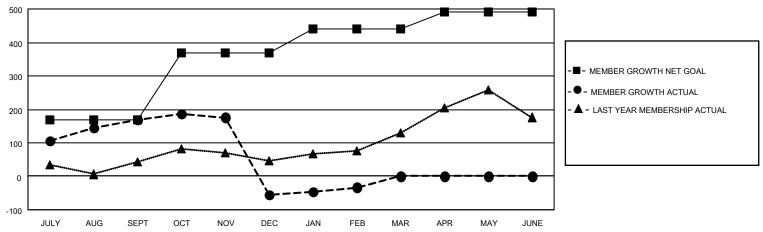

## GOALS AND ACTUAL MEMBERS CUMULATIVE

| DROPPED CLUBS: 7 |     | 48 CLUBS OF 93 ADDED 1 OR<br>MORE NEW MEMBERS | GENDER DISTRIBUTION                   |                                |  |
|------------------|-----|-----------------------------------------------|---------------------------------------|--------------------------------|--|
|                  |     | NORE NEW WEINBERS                             | MALE<br>FEMALE                        | 2,398 (73.56%)<br>862 (26.44%) |  |
| DROPPED MEMBERS  |     |                                               | NON BINARY PREFER NOT TO ANSWER       | 0 (0.00%)                      |  |
| DECEASED         | 3   |                                               | FREFER NOT TO ANSWER                  | 0 (0.00 70)                    |  |
| CLUB CANCELLED   | 161 | CLICK HERE FOR CUMULATIVE                     | TOTAL FAMILY UNIT MEMBERS             | 3 2,244                        |  |
| OTHER            | 170 | MEMBERSHIP DATA                               |                                       |                                |  |
| TOTAL            | 334 |                                               | FAMILY MEMBERS PAYING HALF DUES 1,476 |                                |  |
|                  |     |                                               |                                       |                                |  |

## MONTHLY MEMBERSHIP PROGRESS REPORT

LOCATION INDIA District 322C3 Results as of: 2/28/2023

| Clubs                 |               |           |               | Members               |                        |                         |                                                    |
|-----------------------|---------------|-----------|---------------|-----------------------|------------------------|-------------------------|----------------------------------------------------|
| RESULTS FOR 2022-2023 |               |           |               | RESULTS FOR 2022-2023 |                        |                         |                                                    |
| QUARTER               | NEW CLUB GOAL | NEW CLUBS | DROPPED CLUBS | QUARTER MEME          | BER GROWTH NET<br>GOAL | MEMBER GROWTH<br>ACTUAL | DROPPED<br>MEMBERS ACTUAL<br>(including transfers) |
| JULY/AUG/SEPT         | 3             | 2         | 0             | JULY/AUG/SEPT         | 170                    | 197                     | 20                                                 |
| OCT/NOV/DEC           | 3             | 0         | 5             | OCT/NOV/DEC           | 200                    | 85                      | 293                                                |
| JAN/FEB/MAR           | 1             | 1         | 2             | JAN/FEB/MAR           | 70                     | 85                      | 21                                                 |
| APR/MAY/JUNE          | 0             | 0         | 0             | APR/MAY/JUNE          | 50                     | 0                       | 0                                                  |